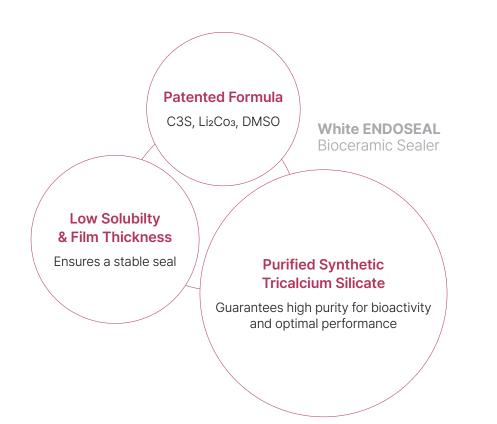

# What Makes White Endoseal Bioceramic Sealer Stand Out?

In the world of bioceramic sealers, bioactivity is essential, but achieving a truly stable apical seal demands more.

White Endoseal Bioceramic Sealer sets apart from the rest because it sets quickly, has a high washout resistance and is more radiopaque compared to current market leaders.

A combination of three patented effective ingredients that regulate immune response, promote cell differentiation and enhance healing efficiency.

Tricalcium silicate, Lithium carbonate, Dimethyl sulfoxide

#### **Dimensionally Stable**

Achieves stability with the lowest solubility compared to market competitors.

#### Low Film Thickness

Ensures a gap-free, consistent, and effective seal within the root canal.